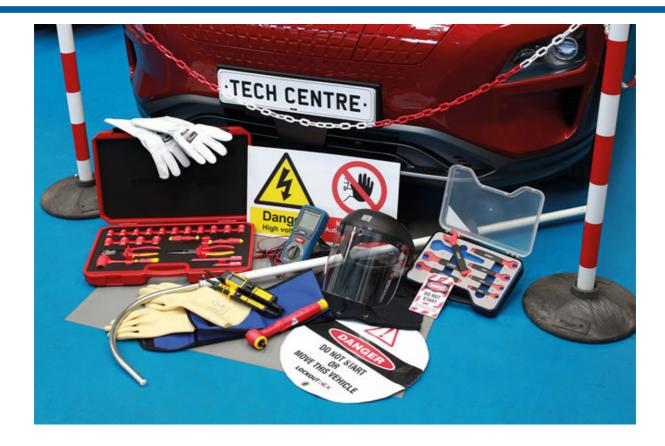

## **Hybrid & BEV Bodyshop Safety Package**

A set of safety products aimed at professional bodyshops and workshops, including workshop, vehicle & personal safety items, along with a range of insulated tools and test instruments for working on hybrid & electric vehicles.

## **Additional Information**

- · Safety posts & chain, signage and vehicle lockout products.
- Personal safety (PPE) for 1000V safe working.
- · Selection of insulated tools & testers (IEC60900 for Tools & CAT III/IV for insulation testing).
- · Suitable for both bodyshop and service workshop requirements.